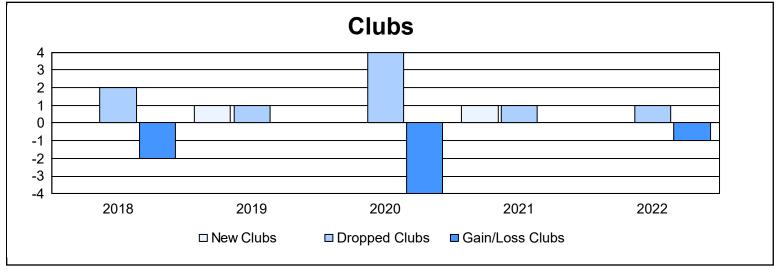

District 31 O As of June 2022 Cumulative

| Year      | New<br>Clubs | Dropped<br>Clubs | Gain/<br>Loss<br>Clubs | New<br>Members | Charter<br>Members | Reinstate<br>Members | Transfer<br>Members | Total<br>Member<br>Added | Total<br>Members<br>Dropped | Gain/<br>Loss<br>Members |
|-----------|--------------|------------------|------------------------|----------------|--------------------|----------------------|---------------------|--------------------------|-----------------------------|--------------------------|
| 2017-2018 | 0            | 2                | -2                     | 109            | 3                  | 4                    | 12                  | 128                      | 144                         | -16                      |
| 2018-2019 | 1            | 1                | 0                      | 94             | 27                 | 6                    | 3                   | 130                      | 160                         | -30                      |
| 2019-2020 | 0            | 4                | -4                     | 60             | 0                  | 1                    | 9                   | 70                       | 166                         | -96                      |
| 2020-2021 | 1            | 1                | 0                      | 104            | 30                 | 4                    | 8                   | 146                      | 128                         | 18                       |
| 2021-2022 | 0            | 1                | -1                     | 109            | 0                  | 1                    | 2                   | 112                      | 152                         | -40                      |
| Average   | 0            | 2                | -1                     | 95             | 12                 | 3                    | 7                   | 117                      | 150                         | -33                      |